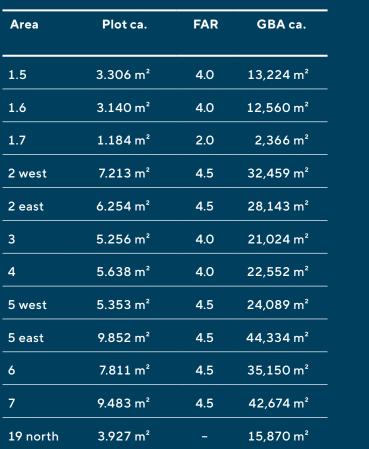

| Area   | Plot ca. | FAR | GBA ca.   |
|--------|----------|-----|-----------|
| 1.5    | 3.306 m² | 4.0 | 13,224 m² |
| 1.6    | 3.140 m² | 4.0 | 12,560 m² |
| 1.7    | 1.184 m² | 2.0 | 2,366 m²  |
| 2 west | 7.213 m² | 4.5 | 32,459 m² |
| 2 east | 6.254 m² | 4.5 | 28,143 m² |
| 3      | 5.256 m² | 4.0 | 21,024 m² |
| 4      | 5.638 m² | 4.0 | 22,552 m² |
| 5 west | 5.353 m² | 4.5 | 24,089 m² |
| 5 east | 9.852 m² | 4.5 | 44,334 m² |
| 6      | 7.811 m² | 4.5 | 35,150 m² |
| 7      | 9.483 m² | 4.5 | 42,674 m² |
| 10     | 2.027 2  |     | 15.0702   |