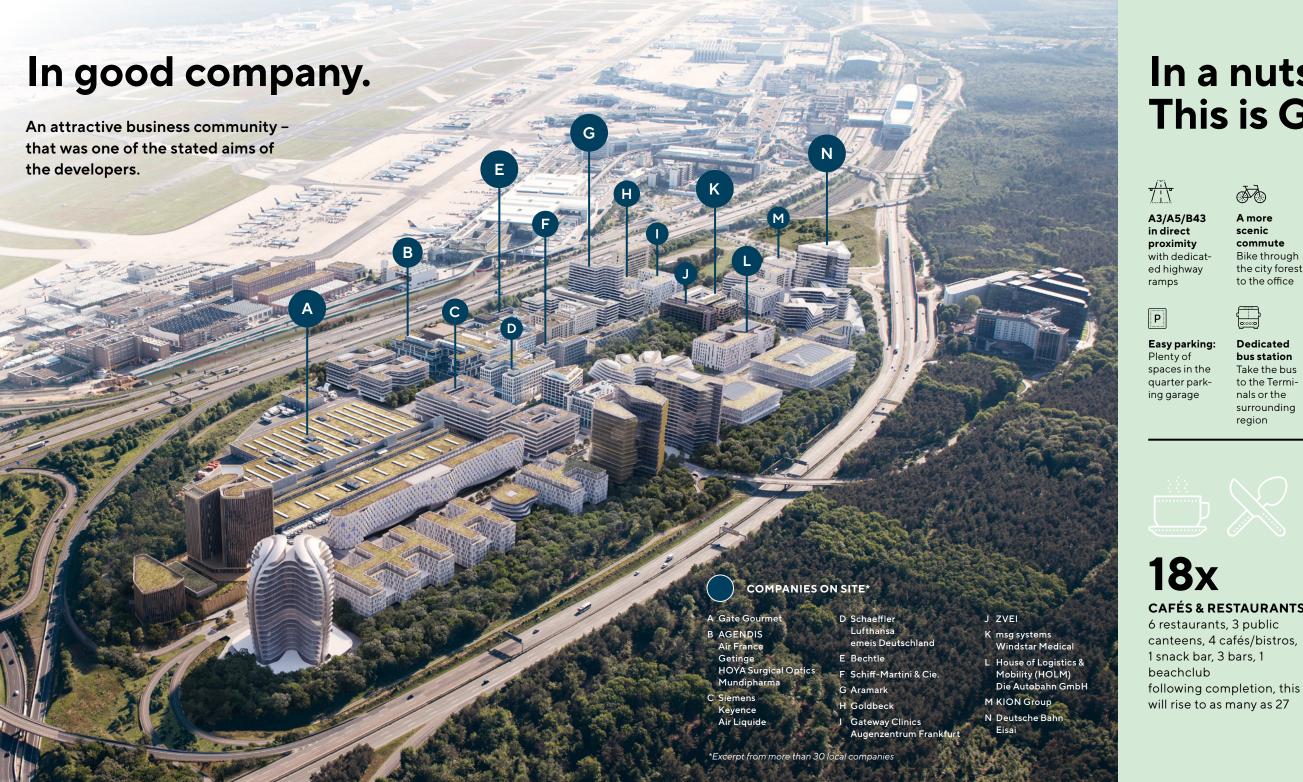

kinds / Airport clinic and pharmacies

≥ 100 soccer fields

Quick-charging

stations for

ELECTRIC CHARGING STATIONS

COMPANIES are currently based in

Gateway Gardens (over 60 if you include representative offices)

Over 70 cafés and restaurants of all

All terminals can be

reached on foot or

by public transport

Nice to meet companies based dens/Up to 50% off in restaurants you. stores, perfume

Site overview - as of October 2024