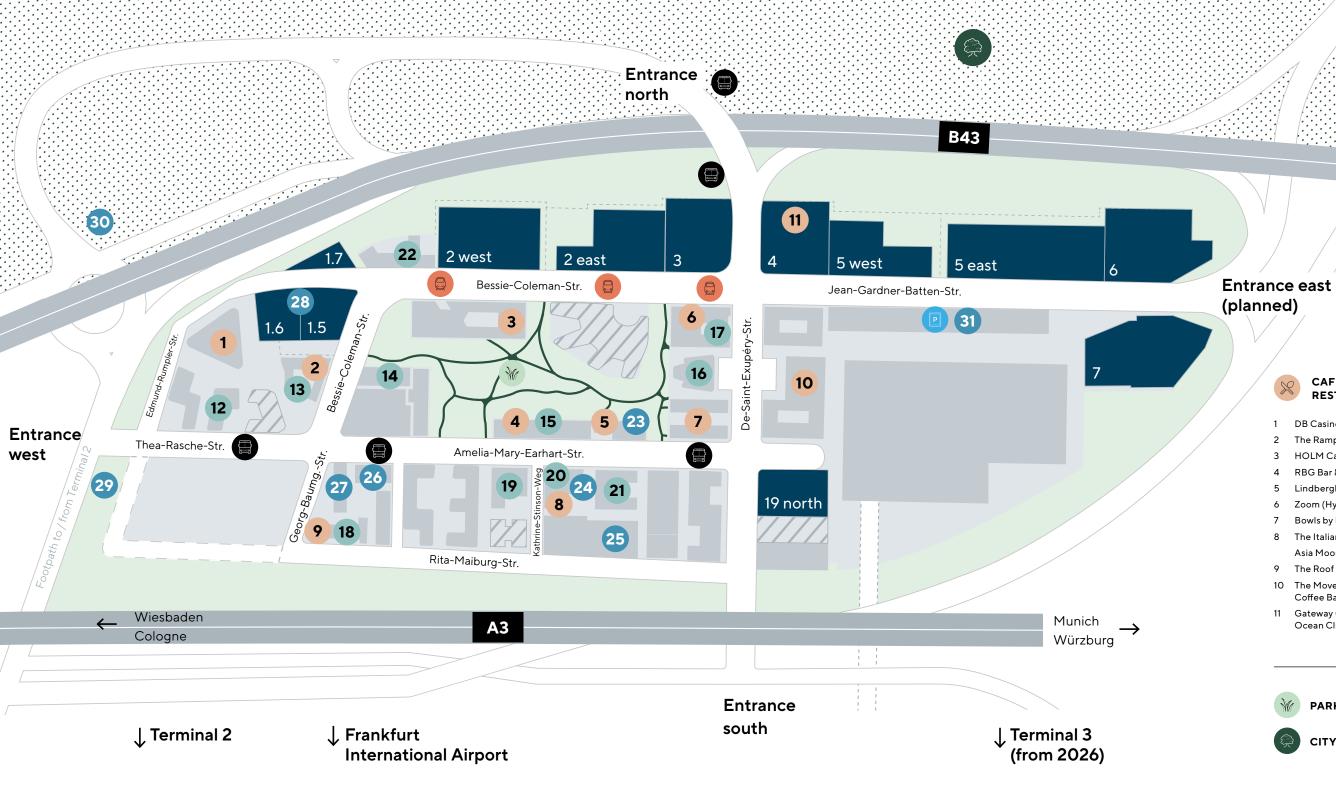

## **Explanation**

RETAIL / SERVICES

Luggage Gallery @Koffer.de

23 Tourist center -

24 Schröer's bakery

Day care

26 Flight Simulator

27 Gateway Clinics

Frankfurt

25 REWE supermarket

"Rainbow Shuttle"

Hairport & Flowers

Eye Center Frankfurt, Optician

Frankfurt Kassel

- 13 Holiday Inn
- 14 Meininger
- 4 RBG Bar & Grill (Park Inn) 15 Park Inn
- 16 Best Western 5 Lindbergh's Cafe | Bistro

CAFÉS & RESTAURANTS

2 The Ramp (Holiday Inn)

3 HOLM Casino

6 Zoom (Hyatt)

Asia Moon

9 The Roof (b'mine)

Coffee Bar

11 Gateway Gardens

Ocean Club

10 The Move Restaurant &

8 The Italian

7 Bowls by Lindbergh's

- 17 Hyatt Place
- 18 b'mine
- 19 Staycity
- 20 Ipartment
- 21 Moxy
- - 28 Eco-Kart Outdoor 29 Electric charging stations
    - 30 Esso gas station
    - 31 DHL Packstation